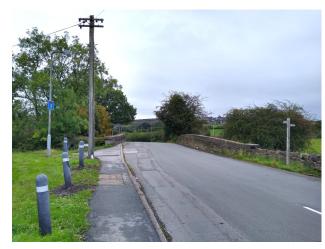

## 7 Station Road

Looking along Station Road at Kent Green Bridge no 87 into Scholar Green (left) Looking along Station Road at the bridge out of Scholar Green