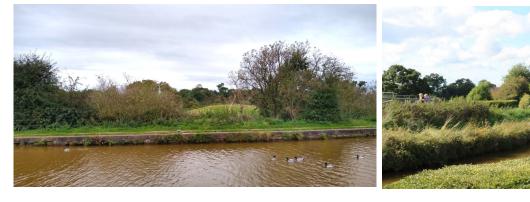

## 2 Trent & Mersey Canal

Looking into the Wheelock valley from towpath (left) Looking across the canal to The Rise from The Broughton Arms car park (right)