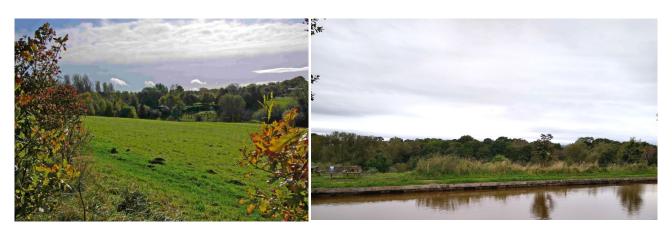

## 2 Trent & Mersey Canal

Looking into the Wheelock valley from towpath (left) Looking across the canal to The Rise from The Broughton Arms car park (right)